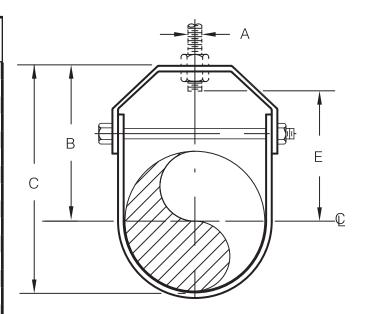

| Pipe Size | Maximum Load | A      | В       | С       | Rod Take Out<br>E | Weight EA. |
|-----------|--------------|--------|---------|---------|-------------------|------------|
| 1/2"      | 610 lbs.     | 3/8"   | 2-3/4"  | 3-1/8"  | 1-7/8"            | 0.27       |
| 3/4"      | 610 lbs.     | 3/8"   | 2-1/8"  | 2-3/4"  | 1-1/2"            | 0.29       |
| 1"        | 610 lbs.     | 3/8"   | 3"      | 3-3/4"  | 2-1/4"            | 0.33       |
| 1-1/4"    | 610 lbs.     | 3/8"   | 3-1/8"  | 4"      | 2-1/4"            | 0.36       |
| 1-1/2"    | 610 lbs.     | 3/8"   | 3-1/4"  | 4-1/4"  | 2-3/8"            | 0.42       |
| 2"        | 610 lbs.     | 3/8"   | 3-3/8"  | 4-5/8"  | 3-1/8"            | 0.52       |
| 2-1/2"    | 1,130 lbs.   | 1/2"   | 4-1/8"  | 5-5/8"  | 3-1/8"            | 0.61       |
| 3"        | 1,130 lbs.   | 1/2"   | 5"      | 6-7/8"  | 4-1/8"            | 0.9        |
| 3-1/2"    | 1,130 lbs.   | 1/2"   | 4-1/2"  | 6-5/8"  | 3-5/8"            | 0.99       |
| 4"        | 1,430 lbs.   | 5/8"   | 5-3/8"  | 7-3/4"  | 4-3/8"            | 1.4        |
| 5"        | 1,430 lbs.   | 5/8"   | 6"      | 8-7/8"  | 5"                | 2.1        |
| 6"        | 1,940 lbs.   | 3/4"   | 7"      | 10-1/2" | 5-7/8"            | 3          |
| 7"        | 2,000 lbs.   | 3/4"   | 7-5/8"  | 11-3/4" | 6-1/2"            | 5.42       |
| 8"        | 2,000 lbs.   | 3/4"   | 8-1/2"  | 12-3/4" | 6-3/4"            | 4.5        |
| 10"       | 3,600 lbs.   | 7/8"   | 10"     | 15-3/8" | 8-1/4"            | 9.1        |
| 12"       | 3,800 lbs.   | 7/8"   | 11-1/8" | 17-1/2" | 9-1/4"            | 11.75      |
| 14"       | 4,200 lbs.   | 1"     | 12-1/2" | 19-1/2" | 10-5/8"           | 14.25      |
| 16"       | 4,800 lbs.   | 1"     | 15"     | 23"     | 13-1/8"           | 20.75      |
| 18"       | 4,800 lbs.   | 1"     | 15-3/4" | 24-3/4" | 13-3/4"           | 23         |
| 20"       | 4,800 lbs.   | 1-1/4" | 17-3/8" | 27-3/8" | 15-1/4"           | 41.5       |
| 24"       | 4,800 lbs.   | 1-1/4" | 19-5/8" | 31-5/8" | 17-1/2"           | 50         |
| 30"       | 6,000 lbs.   | 1-1/4" | 24-3/4" | 40-3/4" | 21-3/4"           | 68.08      |
| 36"       | 9,500 lbs.   | 1-1/2" | 32-7/8" | 50-7/8" | <b>30"</b>        | 68.68      |